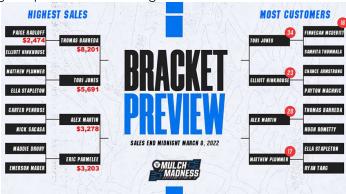

#### Mulch Fundraiser Sales Are Impressive!

We only have **three days to go** in our Mulch Fundraiser and reached almost \$179,000 in sales and donations. The campaign is open for orders through March 8<sup>th</sup>.